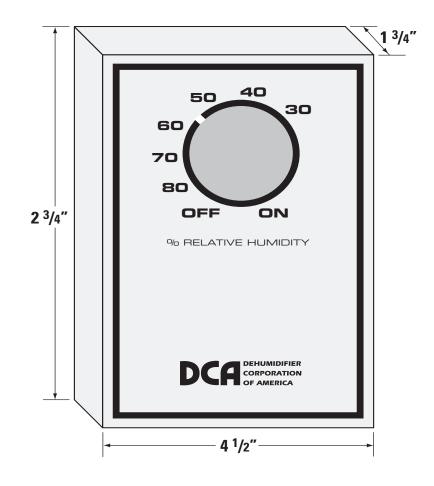

## MODEL NO. ST-201 DE-HUMIDISTAT

## **FEATURES**

The model ST-201 de-humidistat is a wall mounted control that must be located in the space being dehumidified. It is 24 volt operated that is wired to the exterior low voltage panel on the dehumidifier by 2 low voltage wires.

## **OPERATION:**

Normal operation calls for the room humidity to be controlled between 50 and 60 percent RH differential built into the control. A rise of room relative humidity above the set point allows the dehumidifier to start and operate until the room relative humidity is lowered sufficiently below the set point at which time the dehumidifier stops. The control also offers a manual on or off mode.